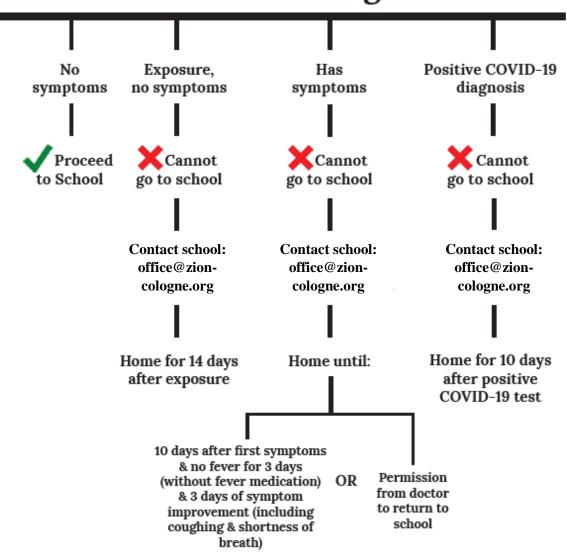

### **COVID Health Screening Flow Chart**

### **EXPOSURE:**

If you have been within 6 ft of an infected person for at least 15 minutes starting from 48 hours before the person began feeling sick until the time the patient was isolated.

### **SYMPTOMS:**

1 of the following:

- 1. Fever (+100.4) or chills
  - 2. A new cough
  - 3. Shortness of breath OR

2+ of the following:

- 1. Gastrointestinal symptoms of nausea, vomiting, or diarrhea
  - 2. A new sore throat
  - 3. New muscle aches
  - 4. New loss of smell/taste
  - **5.** Congestion/runny nose

If you answer "yes" to any of these screening questions, we advise you to stay home, stay away from other people, and contact your health care provider.